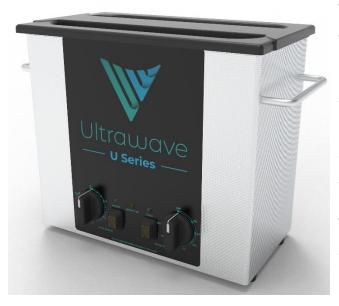

## **U500H**

## **4.5Litre Ultrasonic Bath (Heated)**

Ultrawave's U-Series is compact and user friendly, offering effective cleaning and processing of small items in both professional and domestic applications.

These include healthcare, podiatry, tattooists, jewellers and many more.

Available in heated and unheated versions, the **U-Series** allows simple control of time (0 to 15 minutes) and temperature (ambient to 70°C) where heated options are selected.

The **U500H** is a 4.5Litre ultrasonic bath with heating function to reduce processing time. Each **U-Series** is supplied complete with a stainless steel basket and ABS plastic lid, useable as a drip tray to collect excess water when the basket is removed from the tank.