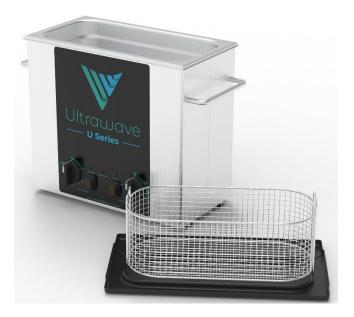

## **U500H**

## **4.5Litre Ultrasonic Bath (Heated)**

Ultrawave's U-Series is compact and user friendly, offering effective cleaning and processing of small items in both professional and domestic applications.

These include healthcare, podiatry, tattooists, jewellers and many more.

Available in heated and unheated versions, the **U-Series** allows simple control of time (0 to 15 minutes) and temperature (ambient to 70°C) where heated options are selected.

The **U500H** is a 4.5Litre ultrasonic bath with heating function to reduce processing time. Each **U-Series** is supplied complete with a stainless steel basket and ABS plastic lid, useable as a drip tray to collect excess water when the basket is removed from the tank.